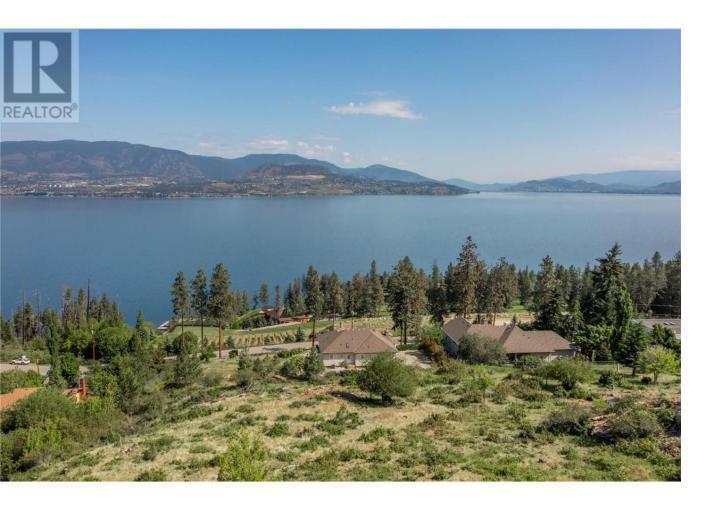

## 5871 Lakeshore Road Kelowna British Columbia

\$1,199,900

Spectacular panoramic views, great home and price!! Properties with this view are hard to find! Fabulous .48 acre property & home with spectacular panoramic lake & mountain views extending from DT Kelowna to Peachland. Minutes from Kelowna however, your own private oasis. Beautiful sunsets, wildlife & tranquility abound on this magical piece of property. The main level features 1900 sq ft of living area with a wall of windows that lets in plenty of natural light and frame the never ending views. Spacious kitchen with sit-up bar and lots of cupboard & counter space. The open plan main living area is great for entertaining family and friends and features a central propane fireplace. The large main floor master with 5 piece ensuite is sure to please. A second bedroom and laundry room complete the main floor. Relax & enjoy the never ending views on your oversized 600 sq ft deck with bonus hot tub. The lower level features a large family room with decorative fireplace, den/bedroom (no window) & media room. Other features of this property are a 32 x 22 sq ft garage with workshop area, RV parking Heat pump, electric forced air furnace and new HWT 2023. Hiking trails, parks, boat launch, lake and world class wineries are all close by. If you are seeking peace & tranquility, don't wait to view this special piece of paradise. (id:6769)