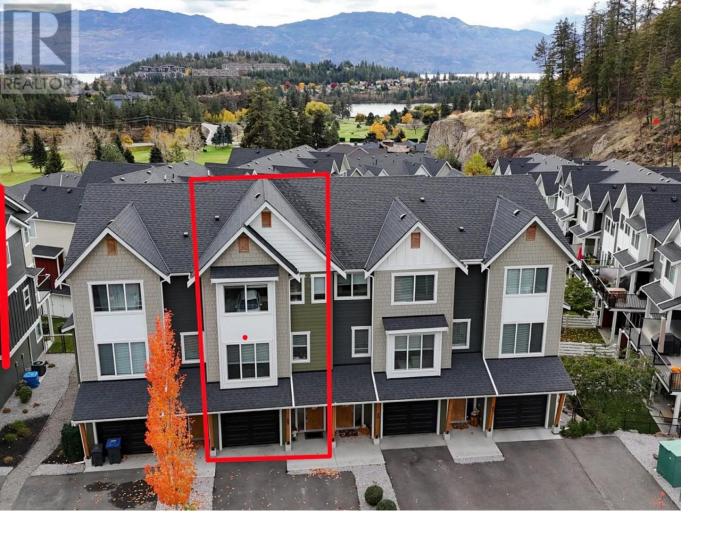

## 2490 Tuscany Drive 59 West Kelowna British Columbia

Era - Terrific Mountain/Lake Views! Welcome to this upper scale Townhome complex nestled in a peaceful location of Shannon Lake. This home is unique in a few ways from others in the complex, as it offers a partial lake view from the upper level and a generous sized 4th bedroom/flex room. The main floor boasts 9' high ceilings with open concept living, high grade European wide plank laminate, quartz counters in the kitchen, custom cabinetry, stainless steal appliances and plenty of storage. The upper level you will find 3 bedrooms including a spacious master w/ walk-in closet & luxury ensuite featuring double sinks, heated floors & Quartz counter-tops. The double staircase design will lead you to the fenced yard & 4th bedroom/flex space/office. Large Tandem garage with rear entrance door and covered patio that backs onto a common area green space (great place to watch the kids play) or walk the dog (pet friendly complex). Golf, hiking, and biking trails very close. Mar-Jok Elementary School catchment. Book your showing today! (id:6769)