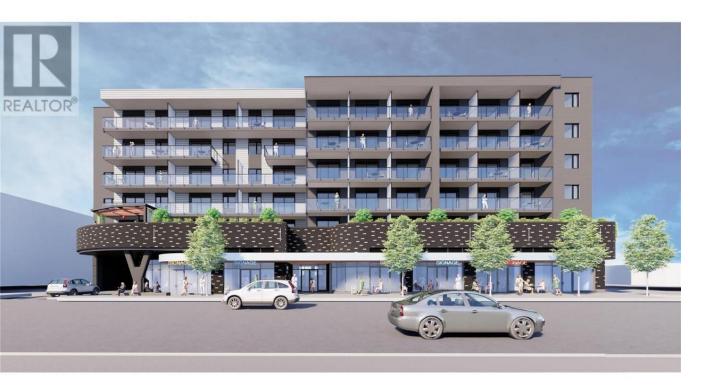

## 169 Rutland Road 6 Kelowna British Columbia

\$35

Central in Rutland is a six-storey mixed-use development featuring 114 residential rental units and six retail CRUs, ranging from 823 to 1,880 sq. ft. CRU 6 offers 1,880 sq. ft. Each unit includes 200-amp, three-phase power service and approximately 14-foot ceilings. The property features a shared commercial loading bay and offers great signage opportunities. Ideally located off Highway 33 in a high-traffic area, perfect for cafes, restaurants, and retail services. Demising options are available. Estimated occupancy is Q3 2025. (id:6769)