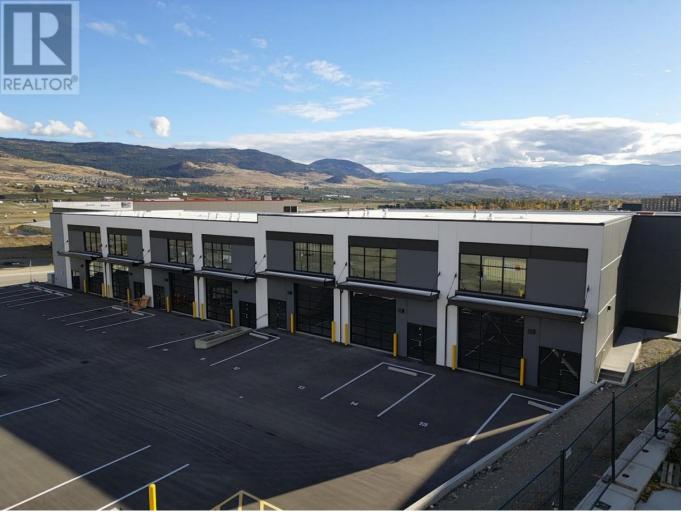

## 1990 Pier Mac Way 6 Kelowna British Columbia

\$842,000

Airport Business Park's newest development for sale at an attractive purchase price of \$399 per sq. ft. Located at 1990 Pier Mac Way, this 16,000 sq. ft. energy-efficient building showcases a timeless, modern architectural design with high-quality materials. Building highlights include concrete tilt-up panels, abundant glazing for natural light, exclusive grade loading per unit, high-bay LED lighting, 3-phase power, beautiful landscaping, and on-site parking. Unit 6 offers 1,510 sq. ft. on the ground floor with a 600 sq. ft. mezzanine for a total of 2,110 sq. ft. All units are separately metered and ready for occupancy. (id:6769)