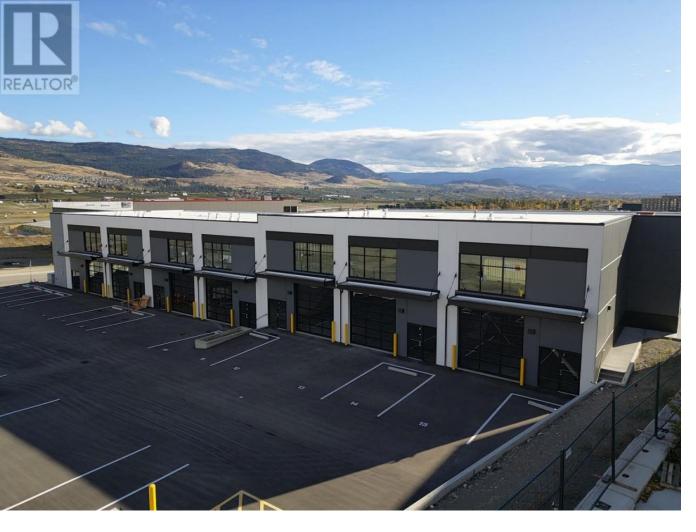

## 1990 Pier Mac Way 6. Kelowna British Columbia

Airport Business Park's newest development for lease at an attractive lease rate of \$15 per sq. ft. Located at 1990 Pier Mac Way, this 16,000 sq. ft. energy-efficient building showcases a timeless, modern architectural design with high-quality materials. Building highlights include concrete tilt-up panels, abundant glazing for natural light, exclusive grade loading per unit, high-bay LED lighting, 3-phase power, beautiful landscaping, and on-site parking. Unit 6 offers 1,510 sq. ft. on the ground floor with a 600 sq. ft. mezzanine for a total of 2,110 sq. ft. All units are separately metered and ready for occupancy. (id:6769)