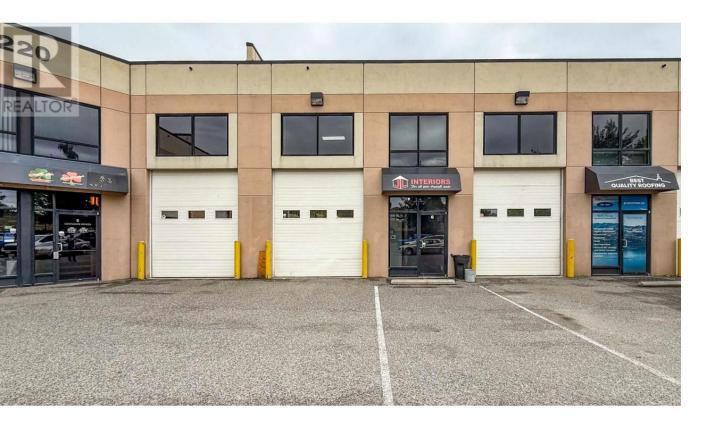

## 220 Neave Road 6 Kelowna British Columbia

\$16

Main level, industrial - warehouse unit available in the Neave Business Centre. Approx. 1,191 SF includes warehouse space with a grade-level loading bay with a 10' x 12' overhead door, roughed-in washroom (to be finished), shop space to the rear of the unit and some storage. Warehouse has +/-20 ft ceilings, 3-phase power, utility sink and laundry hook-up. Unit has a shared main entrance with 2nd floor tenant, & a secure unit entrance from the entryway to the warehouse. One parking stall in front of the unit dedicated to this unit, plus plenty of on-site complex parking. Central location near Highway 97 in the Reid's Corner area of Kelowna. This is an excellent opportunity for a contractor or light industrial user. (id:6769)