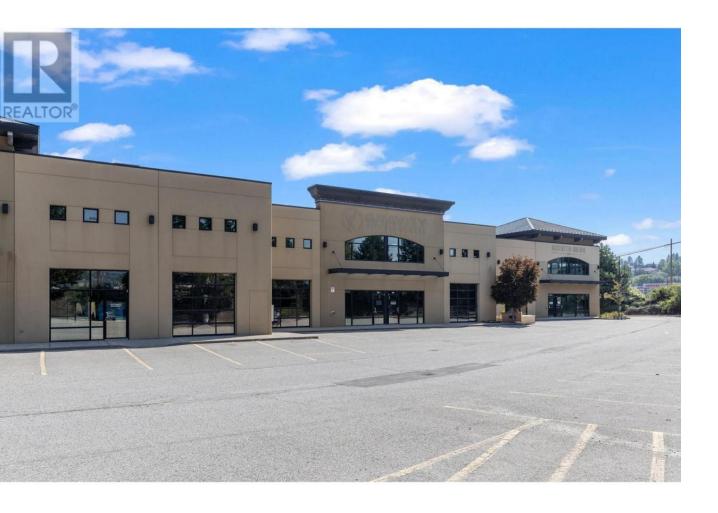

## 2476 Westlake Road 6 Kelowna British Columbia

\$2L

Rare opportunity to lease a remarkable 2,400 sq. ft. industrial strata unit in West Kelowna's bustling commercial center. Located at 2476 Westlake Road, offers great visibility and accessibility, just minutes from downtown Kelowna and the hub of West Kelowna. Flexible I-1 light industrial zoning, perfect for a wide range of businesses. 5 minutes from downtown Kelowna, placing you at the center of West Kelowna's industrial activity. Exceptional Amenities: Overhead Doors: Five 14 x 16-ft overhead door, ideal for easy access and logistics. Showroom & Lobby: A stylish front entrance with a showroom lobby to showcase your business. Interior Construction: Featuring extensive glazing for abundant natural light. (id:6769)