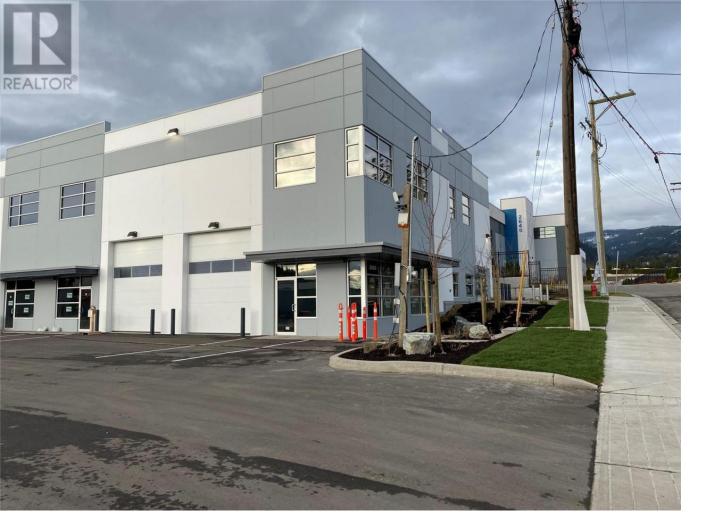

## 2660 Kyle Road 6 West Kelowna British Columbia

New concrete pre-cast warehouse in central Westbank Centre location. 1,950, 3,900, and 5,850 square feet available. 28'4"" clear ceiling height, one washroom per unit, 12' wide x 14' high bay doors, exterior parking available, interior unit heaters, modern complex. 11 (Light Industrial) zoning offering a wide range of permitted uses. 200A 208/120V 3-Phase power. (id:6769)