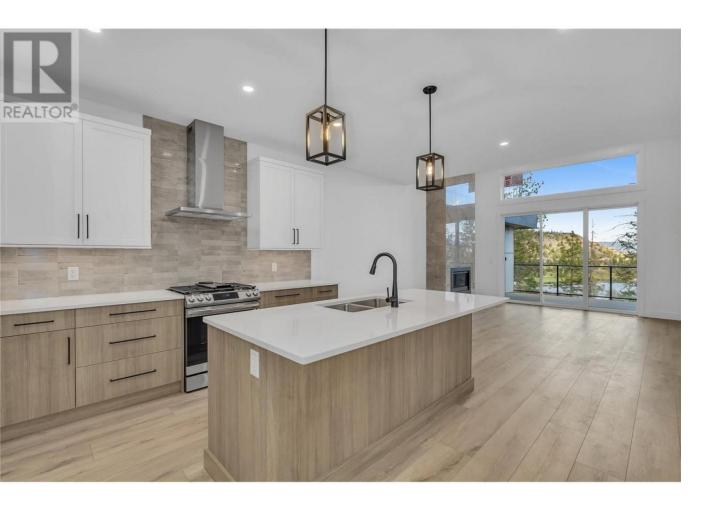

## 2835 Canyon Crest Drive 6 West Kelowna British Columbia

\$919,900

\*\*EDGE VIEW AT TALLUS RIDGE SHOWHOME OPEN SAT & SUN 12-3PM\*\* Welcome to Edge View at Tallus Ridge, the best value townhome community in West Kelowna! Home #6 spans approx 2418 sq ft. and overlooks Shannon Lake. With the primary bedroom on the main floor, enjoy quick access to the kitchen, living/dining area, and laundry room. The primary ensuite includes a deluxe soaker tub, double sink vanity, semi-frameless glass shower stall, and walk-in closet. The high-end modern kitchen includes premium quartz countertops, a slide-in gas range stove, a stainless steel dishwasher, and a refrigerator. Downstairs, you'll find 1 additional bedroom and bath, 2 flex rooms, and a large recreation room. Relax on your partially covered deck and lower patio with amazing views of Shannon Lake and enjoy the convenience of a side-by-side garage. Advanced noise-canceling Logix ICF Blocks built into the party wall for superior durability and insulation. 1-2-5-10 Year New Home Warranty, meets Step 4 of BC's Energy Step Code. Shannon Lake is a 5-minute drive to West Kelowna shopping, restaurants, entertainment, and close to top-rated schools. Escape to nature with a small fishing lake, family-friendly golf course & plenty of hiking/biking trails. Move-in now! No PTT (some conditions may apply). \*Photos of a similar unit. (id:6769)

Living room 13'11" x 12'

Kitchen 13'2" x 15'

Dining room 13'2" x 10'6"

Listing Presented By:

Originally Listed by: RE/MAX Kelowna

http://www.kelownarealestatepros.com/