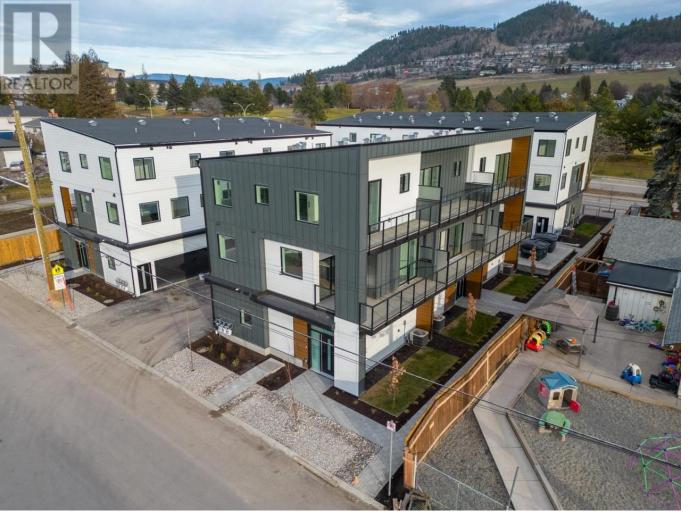

## 885 Lowland Street 6 Kelowna British Columbia

Discover brand new, move-in ready townhomes at Rise South Glenmore! Offering TEN different floor plans of bright & modern living. Enjoy the professionally designed spaces, 2 full-width covered decks with glass railings, as well as the option to fence in your yard for the fuzzy friends. Every home features an oversized side-by-side double car garage that has additional room for a small workshop or the extra storage you may require. The main floor boasts 9' ceilings, quartz countertops, Samsung appliance packages, while offering various open living & dining areas. On the upper level, you will notice that the ceiling heights range from 8' to 11', finding two good sized bedrooms with a flex room that has a window which would make the perfect home office space or room for a small child. Side by side laundry is conveniently located on the top floor with additional storage throughout. Rental and pet friendly, close to all sorts of amenities. Contact us today to learn about which other units are available! OPEN HOUSE: Saturday, 25th 12:00pm to 3:00pm & Sunday May 26th 12:00pm to 3:00pm (id:6769)