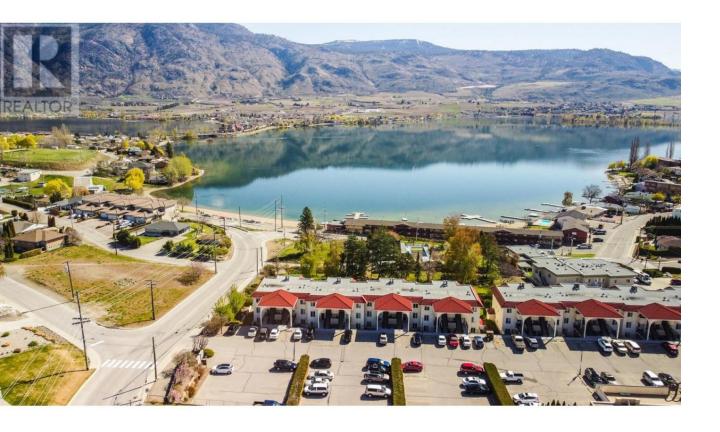

## 6 OSPREY Place Osoyoos British Columbia

\$375,000

LAKE VIEW LOT STEPS AWAY FROM THE LAKE AND BEACH! This lot is zoned R3 (Duplex) and is just shy of required area for a duplex build (826.01 m2 versus required 835 m2) - a variance may be considered for a duplex. Centrally located, surrounded by shopping, golfing, beaches, hikes, walks, and all kinds of recreation. Lot is not serviced and will need a \$17,500 deposit for services. Contact listing agent re zoning and development possibilities. (id:6769)