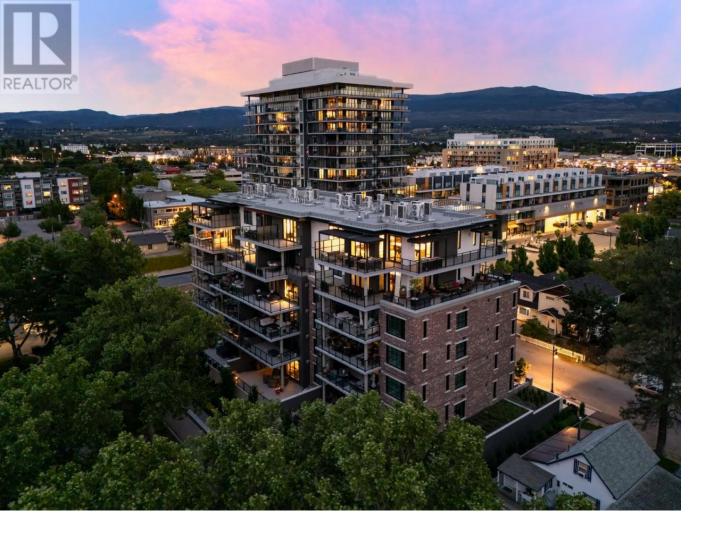

## 460 Groves Avenue 601 Kelowna British Columbia

\$4,277,700

Unit 601 - 450 Parc: Award-Winning Penthouse Living in South Pandosy. Crowning the vibrant Pandosy neighbourhood, this one-of-a-kind penthouse offers over 2,260 sq ft. of interior space & 1,000 plus sq ft. of outdoor living. Designed for those who value elegance & ease, the 3-bedroom, 4-bath residence blends contemporary luxury w/panoramic views of Okanagan Lake, the city, & surrounding mountains. Part of an award-winning development recognized with 4 Gold Awards, including Best Condominium Community in B.C., 450 Parc is celebrated for exceptional design, craftsmanship, & livability. Soaring 10-foot ceilings, wide-plank oak floors, & exposed beams create a upscale ambiance. The chef's kitchen features a Thermador fridge, four Sub-Zero freezer drawers, double Miele wall ovens, quartz counters, & a generous island--perfect for entertaining. A glass-enclosed wine room is ready for customization & a wet bar complete the space. The primary suite is a true retreat with dual walk-in closets, a spa-like ensuite, & access to the terrace, where a saltwater hot tub is coming soon. Two additional bedrooms with private ensuites, a powder room, & full laundry round out the layout. Enjoy outdoor living with a built-in kitchen, Jackson Grills BBQ, fire table, & automated louvred pergolas. Smart tech includes Control4 automation, motorized blinds, designer lighting & EV-ready parking. Private and set in one of Kelowna's most walkable areas, this penthouse elevates luxury living. (id:6769)