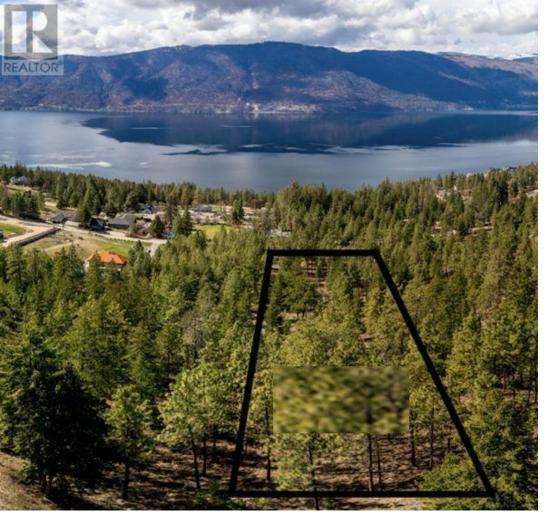

## 6015 Ottley Road Lake Country British Columbia

For more information click the brochure button below. Fantastic opportunity awaits on this expansive 2.47acre parcel nestled in the tranquil countryside of sought-after Lake Country, British Columbia. Revel in sweeping vistas of Okanagan Lake and majestic mountains from this serene locale. Boasting 211 feet of frontage along the well-maintained Ottley Road and stretching 510 feet deep, this property enjoys a serene ambiance. Flanked by an equally spacious vacant lot to the south, and a conservation zoned area to the east spanning 264 feet in depth, tranquility and privacy abound. To the north lies an undeveloped walking trail and 10 acres of untouched land, enhancing the sense of seclusion. All essential services including electricity, water, gas, and cable are readily available, ensuring convenience and comfort. Zoned RR2, this property offers versatility, permitting the construction of a primary residence, along with amenities such as a pool and accessory structures. The gently sloping terrain presents endless possibilities for crafting your dream abode. Embrace a lifestyle of leisure and adventure with nearby amenities including beaches, a boat launch, renowned wineries, and scenic hiking and biking trails. Additionally, the esteemed UBCO University and Kelowna International Airport are conveniently situated just 10 minutes away, enhancing accessibility and convenience! Property tax amount is estimated for 2024. (id:6769)