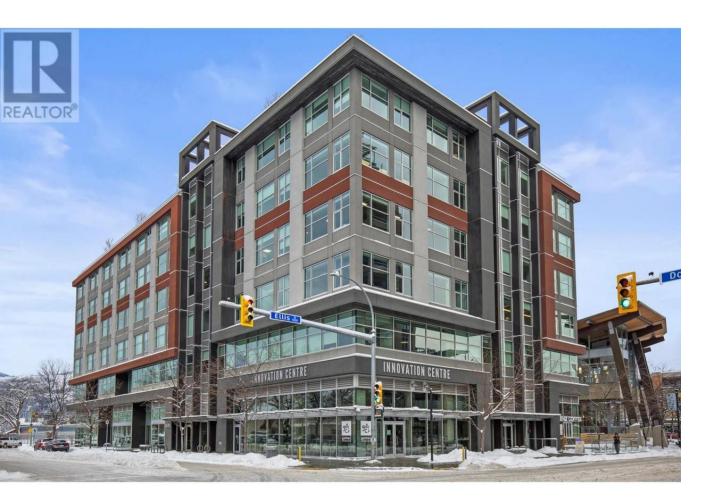

## 460 Doyle Avenue 602 Kelowna British Columbia

\$23

Opportunity to Sublease 6th floor office space at the Innovation centre located downtown Kelowna. Two units available with the option to be leased separately or together. Together both units total an aggregate of ~ 4,009 sf with 2,404 sf being allocated to unit 601 and 1,605 sf belonging to unit 602. Unit 601 features 7 enclosed offices, boardroom, kitchenette, open co-working space, casual seating area, and a storage room. Unit 602 includes a kitchenette, open work space and two enclosed offices. Both units are elevator accessible with common washrooms. Conveniently located in close proximity to the upcoming UBCO downtown campus, high rise residential towers, Okanagan Lake, beaches, and a variety of restaurants, shops and professional services. Two parking stalls available at City of Kelowna rates. Ceiling heights to be confirmed. Sublease expires Dec 30th 2025. (id:6769)