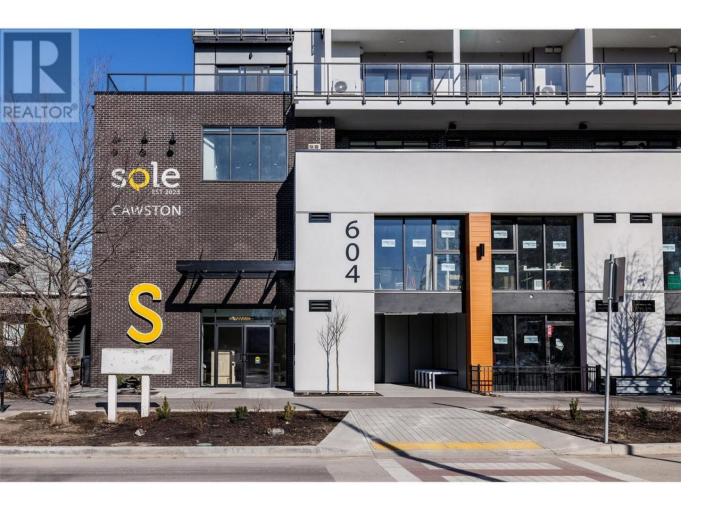

## 604 Cawston Avenue 602 Kelowna British Columbia

\$595,000

Sole Cawston is centrally located in the heart of downtown Kelowna. This brand new 2 bdr + 1 bath, Bike or walk to work downtown! Minutes from UBCO downtown campus, restaurants, nightlife, Knox Mountain's hiking trails, beaches and more! Modern urban architecture & thoughtfully designed, Sole Cawston offers incredible amenities for the outdoor enthusiast with a show-stopping 10,000 sq ft rooftop Skyline Terrace with outdoor lounge area with views of downtown Kelowna and Okanagan Lake. With underground parking, secure biking storage, community garden & EV charging stations. This sleek and sophisticated open concept unit features breathtaking views, 9' ceilings, luxury vinyl plank flooring throughout, built-in USB charging stations and a storage locker. The spacious kitchen includes two-tone cabinetry, quartz countertops and stainless-steel appliances Don't miss this opportunity to own a unit in the highly desirable Sole Cawston! (id:6769)