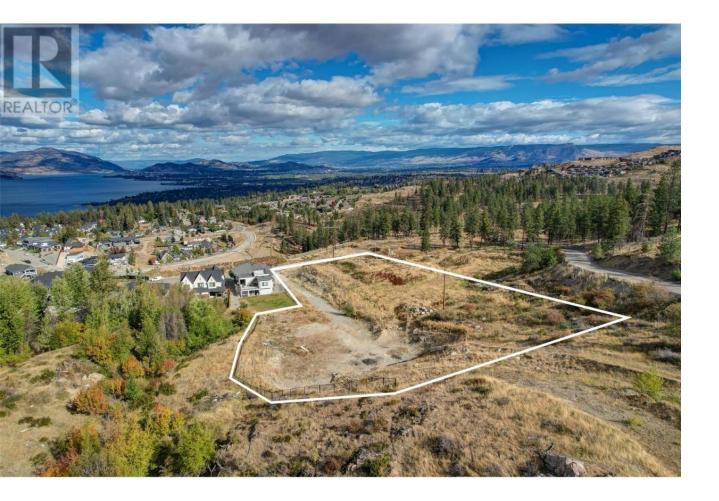

## 602 Trumpeter Road Kelowna British Columbia

\$1,099,000

Incredible opportunity to obtain this expansive 2.86 acre building lot with lake views, and backing on to endless green space. Stratification potential to create 3 large single family sites, or keep it as an estate site to construct your dream home, with the ability to add a carriage house, etc. Fully serviced at lot line. Located in the desirable neighbourhood of Kettle Valley, and close proximity to newly developed shopping and services, including grocery and more. Don't miss this amazing property. (id:6769)