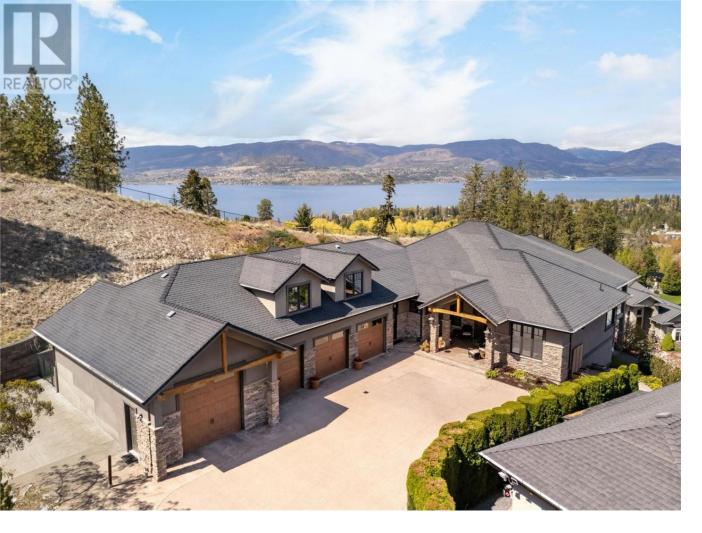

## 605 ALMANDINE Court Kelowna British Columbia

Situated on a large, southwest-facing lot, this custom-built home features one-level living, a saltwater pool, and two double garages designed for car and boat storage. The main floor offers a spacious great room, stunning views, and a chef's kitchen with a quartz island, top of the line appliances and easy access to the pool and patio. The outdoor space is a true retreat--professionally landscaped with a covered cabana, generous patio, and separate poolside room for storage or games. Both garages are equipped with epoxy floors and Baldhead steel cabinets, with space for a large boat and three cars. Above the garage, a fully furnished nanny or guest suite adds flexibility and potential rental income. The walk-out lower level includes two large bedrooms with private ensuites and walk-in closets, a media room with garden access, a gym with infrared sauna, bar with wine fridge, and a locking wine room. Geothermal heating and cooling ensure energy efficiency. A private driveway provides ample parking including space for an RV, and the fenced dog run offers secure outdoor space for pets. A private, resort-style estate with elevated finishings, designed for those who appreciate quality, privacy, and lake views. (id:6769)