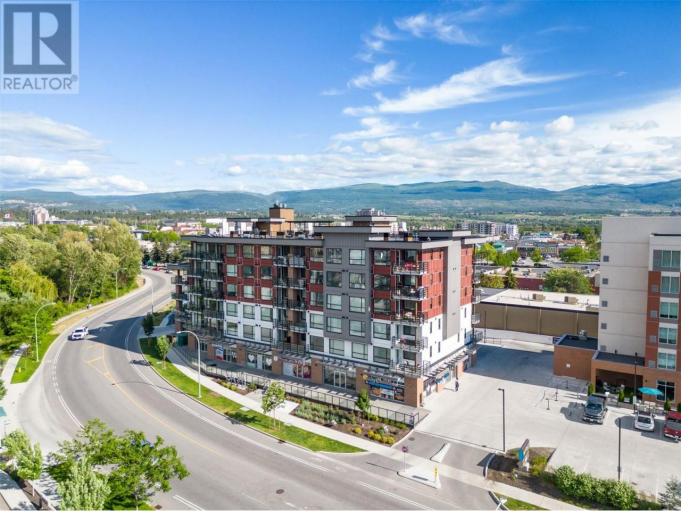

## 1925 Enterprise Way 606 Kelowna British Columbia

\$510,000

This top-floor condo is now for sale at The Beverly, featuring two bedrooms and two bathrooms across 892 square feet. This boutique collection consists of 56 luxury residences, boasting smart interior designs and high-quality finishes. Ideally located just steps from downtown Kelowna, this property offers easy access to the best local shops, restaurants, and amenities in the Okanagan area. The condo combines aesthetic appeal with functionality, featuring spacious 9-foot ceilings, waterfall kitchen islands, high-end KitchenAid appliances including a 5-burner gas range, and large windows to maximize natural light. The covered balcony includes a gas outlet, and the unit is pet-friendly and allows rentals. Residents can enjoy a 5,000 square-foot rooftop patio and have the option to access Hyatt amenities such as a pool, hot tub, and fitness facilities for an additional monthly fee. (id:6769)