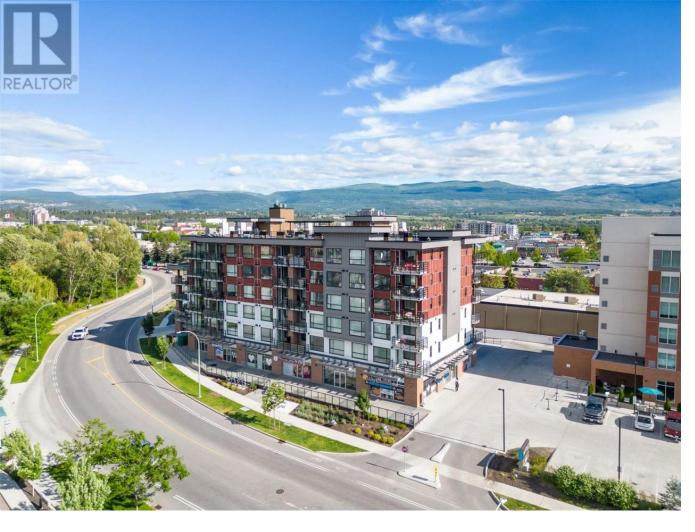

## 1925 Enterprise Way 606 Kelowna British Columbia

\$489,000

This top-floor condo is now for sale at The Beverly, featuring two bedrooms and two bathrooms across 892 square feet. This boutique collection consists of 56 luxury residences, boasting smart interior designs and high-quality finishes. Ideally located just steps from downtown Kelowna, this property offers easy access to the best local shops, restaurants, and amenities in the Okanagan area. The condo combines aesthetic appeal with functionality, featuring spacious 9-foot ceilings, waterfall kitchen islands, high-end KitchenAid appliances including a 5-burner gas range, and large windows to maximize natural light. The covered balcony includes a gas outlet, and the unit is pet-friendly and allows rentals. Residents can enjoy a 5,000 square-foot rooftop patio and have the option to access Hyatt amenities such as a pool, hot tub, and fitness facilities for an additional monthly fee. (id:6769)