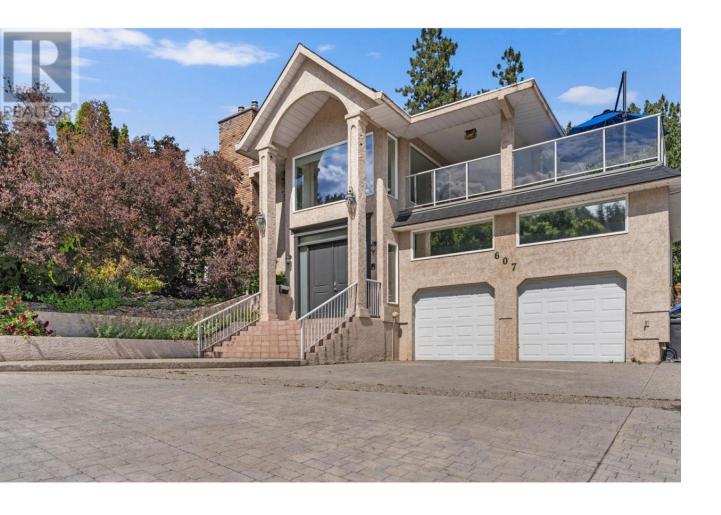

## 607 Clifton Road Kelowna British Columbia

\*SUMMERTIME DREAM HOME \* No need to go away on vacation, when you can go out the patio door, and to your own private oasis! The extra large salt water pool has space for everyone to cool off on those hot summer days, and the expansive patio space is perfect for entertaining all through the night. This open concept home has 4 full bathrooms, 3 bedrooms plus an office and den (currently used as a bedroom), along with living room upstairs and a fantastic rec room down. And all of this is just mere minutes to beaches, golf courses, wineries, shops and more. Don't wait too long, or someone else will be enjoying their summer here! (id:6769)