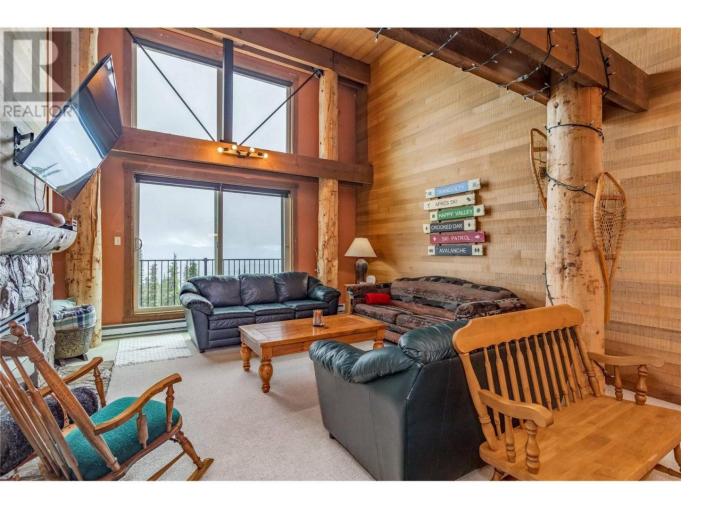

## 7470 Porcupine Road 608 Kelowna British Columbia

\$614,900

The ultimate "SKI CHALET"! This cozy three bedroom, two bathroom has direct ski in and ski out access 2 doors down the hall. Soaring ceilings on the main floor. Oversized entrance for all of your ski gear. Two lock offs. Spectacular unobstructed views and just a short 5 minute walk to the village. Comes turn key with all furnishings. Enjoy your own private sauna. Hot tub and games area located on the same floor. Located in the Moguls building. Includes one underground parking spot and ski locker. There is a brand new entrance and full exterior cladding to be finished by the beginning of ski season. Already paid for! Current owners made \$50,000 revenue last year!! There is also no rental restrictions, can keep all revenue! GST applicable unless deferred. Two dogs allowed. (id:6769)

Dining room 8' x 14'

3pc Ensuite bath 8'8" x 4'10"

Living room 16'4" x 16'6"

Kitchen 14'3" x 7'7"

Bedroom 11'9" x 10'1"

Primary Bedroom  $15'2'' \times 9'$ 3pc Bathroom  $4'11'' \times 8'7''$ Laundry room  $8'4'' \times 6'2''$ Foyer  $9'8'' \times 16'$ Bedroom  $8'6'' \times 6'2''$  Listing Presented By: