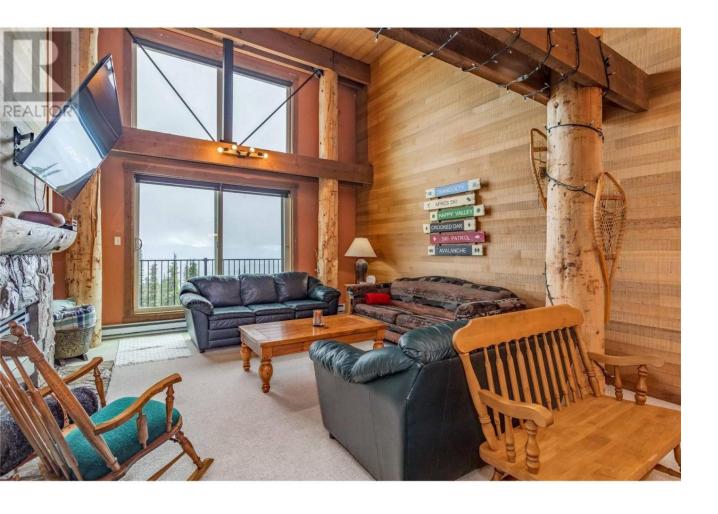

## 7470 Porcupine Road 608 Kelowna British Columbia

\$634,900

The ultimate "SKI CHALET"! This cozy three bedroom, two bathroom has direct ski in and ski out access 2 doors down the hall. Soaring ceilings on the main floor. Oversized entrance for all of your ski gear. Two lock offs. Spectacular unobstructed views and just a short 5 minute walk to the village. Comes turn key with all furnishings. Enjoy your own private sauna. Hot tub and games area located on the same floor. Located in the Moguls building. Includes one underground parking spot and ski locker. There is a brand new entrance and full exterior cladding to be finished by the beginning of ski season. Already paid for! Current owners made \$50,000 revenue for the last 2 years!! There is also no rental restrictions, can keep all revenue! GST applicable unless deferred. Two dogs allowed. (id:6769)

Dining room 8' x 14'

3pc Ensuite bath 8'8" x 4'10"

Living room 16'4" x 16'6"

Kitchen 14'3" x 7'7"

Bedroom 11'9" x 10'1"

Primary Bedroom  $15'2'' \times 9'$ 3pc Bathroom  $4'11'' \times 8'7''$ Laundry room  $8'4'' \times 6'2''$ Foyer  $9'8'' \times 16'$ Bedroom  $8'6'' \times 6'2''$  Listing Presented By: