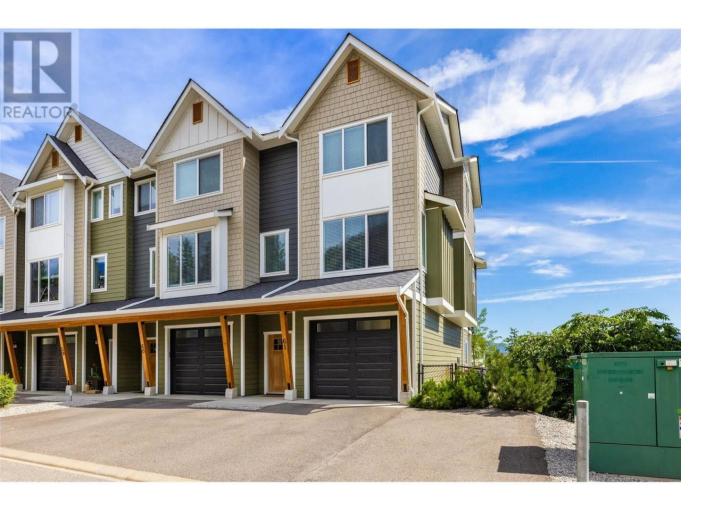

## 2490 TUSCANY Drive 61 West Kelowna British Columbia

\$/35,000

BEAUTIFUL well designed 1900+ sq/ft townhome with LAKE VIEWS of Shannon Lake in Tallus Ridge. LARGER end unit with open floor plan, boasts 9' high ceilings, filled with so much natural light features large island, quartz counters, SS appliances, huge built in pantry, custom backsplash, dining area with access to large balcony with gas outlet. This home includes 3 bedrooms upper level, two full bathrooms, laundry, ensuite includes double vanity. The views include valley, mountain, and Shannon Lake! Entry level you'll find a huge bonus/family/flex room or could be a fourth bedroom or great home office. Privately total fenced yard and large 23' single attached garage with 2 extra parking on the driveway. Located in close proximity to Shannon Lake, Golf course and surrounded by walking/hiking trails. Contact agent to book your viewing or for further information. (id:6769)