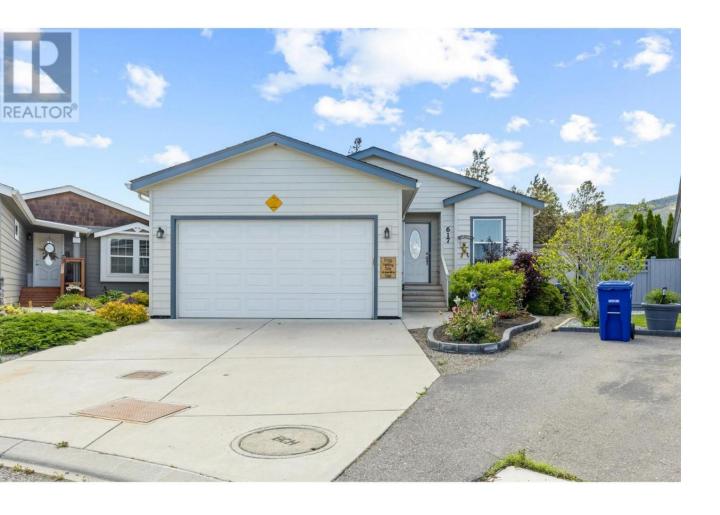

## 2440 Old Okanagan Highway 617 West Kelowna British Columbia

Beautiful 2 bedroom + den manufactured home located in Sierra mobile home park. With approximately 1454 sq. ft. of living space, this home features vaulted ceilings & an open concept floor plan with living room, large island kitchen and dining rooms all in one. Kitchen features quality cabinetry and upgraded appliances. Master bedroom includes a 5 piece ensuite with double sink and a large walk in closet. Also includes a large 2nd bedroom, a den, 4 piece bathroom, and laundry room. Attached full sized double car garage insulated and drywalled with extra storage space. Also room for 2 vehicles in driveway. Fully fenced yard. Central A/C, automatic inground irrigation and plumbed natural gas for your BBQ. This one has it all! (id:6769)