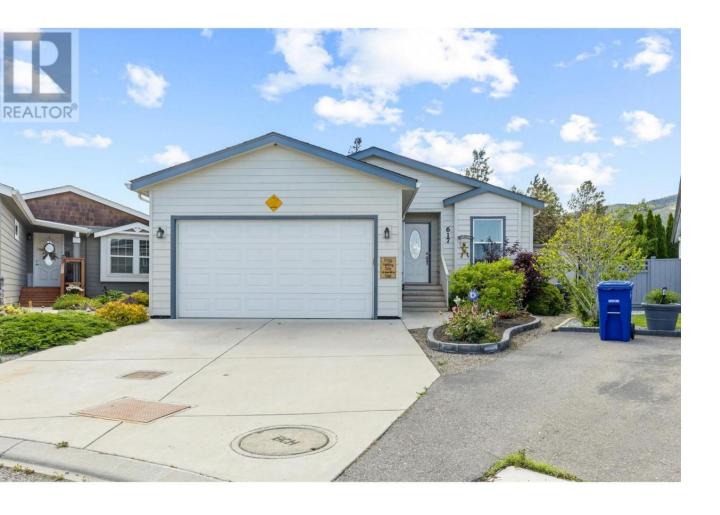

## 2440 Old Okanagan Highway 617 West Kelowna British Columbia

Beautiful 2 bedroom + den manufactured home located in Sierra mobile home park. With approximately 1454 sg. ft. of living space, this home features vaulted ceilings & an open concept floor plan with living room, large island kitchen and dining rooms all in one. Kitchen features quality cabinetry and upgraded appliances. Master bedroom includes a 5 piece ensuite with double sink and a large walk in closet. Also includes a large 2nd bedroom, a den, 4 piece bathroom, and laundry room. Attached full sized double car garage insulated and drywalled with extra storage space. Also room for 2 vehicles in driveway. Fully fenced yard. Central A/C, automatic inground irrigation and plumbed natural gas for your BBQ. This one has it all! (id:6769)