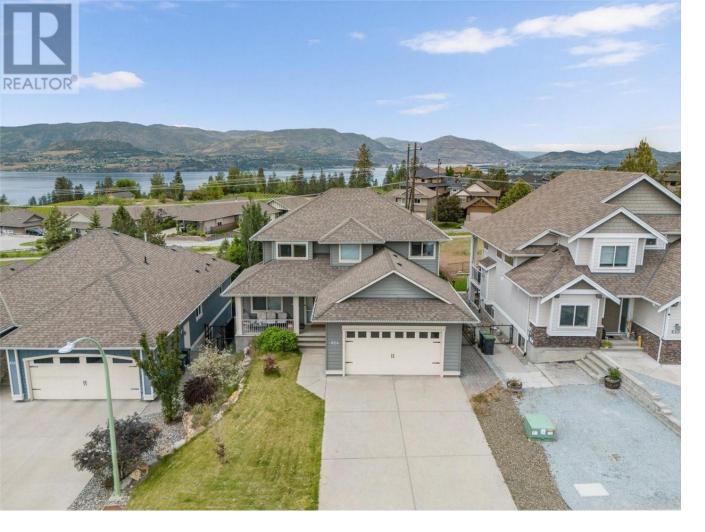

## 624 Lefevere Avenue Kelowna British Columbia

\$1,199,900

Lakeview living in the heart of the Upper Mission. This spacious 5 bedrooms plus den, 4 bathroom home backing onto parkland with sweeping lake and valley views is ideally located near Chute Lake Elementary, Canyon Falls Middle, and OKM Secondary. This family-friendly residence offers over 2,800 sq. ft. of well-designed living space and the flexibility to add a suite. The main level features hardwood floors, a chef's kitchen with shaker-style cabinetry, granite counters, stainless appliances, and a walk-in pantry. Enjoy open-concept living with a gas fireplace, built-in shelving, and oversized windows that frame the view. Step out onto the partially covered deck perfect for outdoor dining or entertaining. Upstairs, find two generous sized bedrooms, a 4-piece bathroom, and a lakeview primary retreat with walk-in closet and spa-inspired ensuite. Downstairs, the bright walk-out level includes two additional bedrooms, a large recreation room, and access to a fully turfed backyard with hot tub and covered patio. Complete with central air conditioning, built-in storage, double garage, and irrigated landscaping, this home combines lifestyle, location, and long-term potential in one of Kelowna's most sought-after communities. (id:6769)