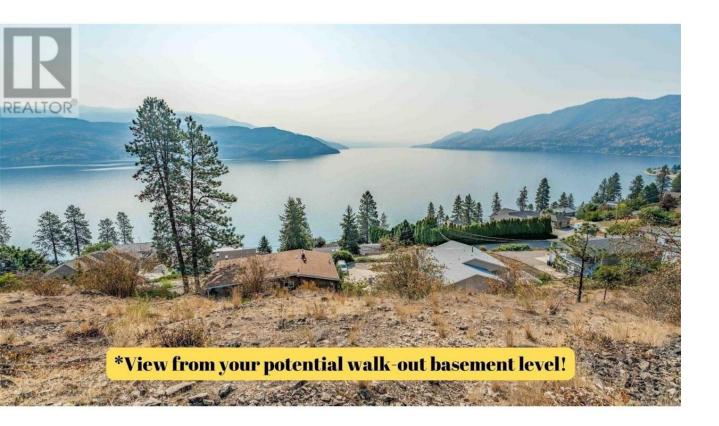

## 6341 Bulyea Avenue Peachland British Columbia

\$373,500

Rare Opportunity - This unobstructed 180 degree lake-view lot (no homes/powerlines) affords you a yearround, intimate connection to the lake to see the details of the boats, yet you don't hear the noise! Build your dream walk-out rancher on this large, rare, downslope lot with attached or detached garage and flat/level driveway. No construction time line requirements or design guidelines make this lot perfect to bring-your-ownbuilder to construct the home of your dreams AND NO GST! Your home can be positioned perfectly to provide privacy from your neighbors while you enjoy the full expanse and beauty of Okanagan Lake and Okanagan Mountain Park - you can see from Kelowna to Naramata from all floors! Design your perfect home with breathtaking views located just minutes to both Peachland + Summerland, fresh orchard fruits, wineries, amenities, parks, beaches and, of course, the lake. Seize the rare opportunity to build your dream home in one of the most desirable valleys in Canada! (id:6769) Listing Presented By: