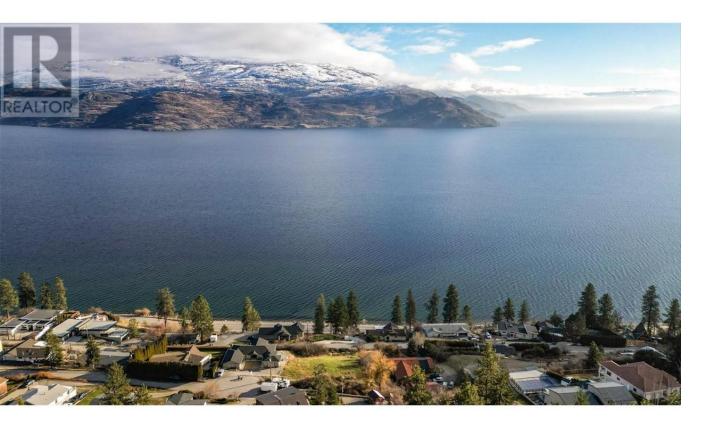

## 6384 Renfrew Road Peachland British Columbia

\$499,900

Stunning South-Facing Lakeview Lot in Peachland, BC. Build your dream home on this exceptional 0.61-acre residential lot with unobstructed views of Lake Okanagan and Okanagan Mountain Park. Located in a quiet culde-sac within a well-established neighborhood, this lot offers privacy, tranquility, and breathtaking vistas year-round. With its R1 zoning, new related Provincial rules for development and the District leaning favourable to subdividing with their usual bylaw requirements, the property provides incredible flexibility--design and build your custom residence or explore the potential to subdivide and develop multiple homes. The generous size and layout make it ideal for creative building options while maximizing the sweeping lake views. All utilities are conveniently located at the lot line, ensuring an effortless connection for your project. Surrounded by the beauty of Peachland, you'll enjoy access to beaches, parks, hiking trails, and the charm of this vibrant lakeside community. Opportunities like this are rare--don't miss your chance to secure this prime piece of Okanagan paradise. Start imagining the lifestyle you've always wanted! Call today for more details or to book your tour! (id:6769)