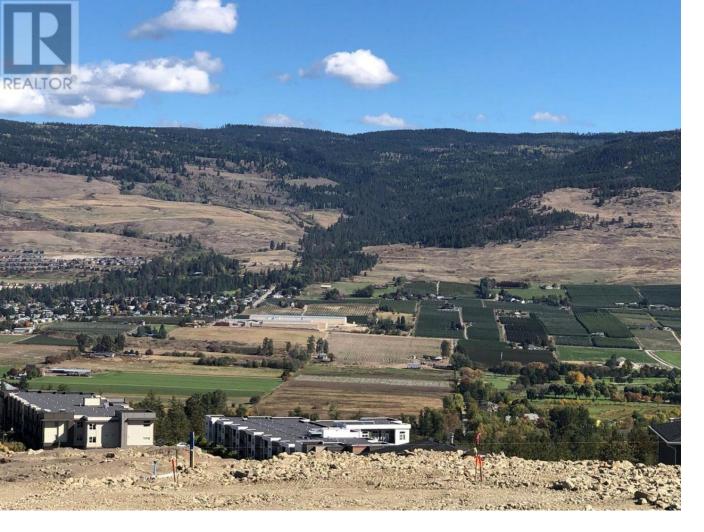

## 655 Kingswood Terrace Kelowna British Columbia

\$461,900

Welcome to The Estates at University Heights. Lot 12 is an oversized corner walkout lot that will allow for a rancher or 2-storey home with a triple-car garage and 1-bedroom suite. This lot has panoramic mountain and valley views with an East facing backyard that can accommodate a pool. University Heights is close to all the amenities your family needs. Steps from local biking and hiking trails. 15 minute walk to UBCO and a 10 minute walk to Aberdeen Hall Preparatory School. Less than a 10 minute drive to Airport Village, Kelowna International Airport, and the Bear and Quail golf courses. With 3 exclusive builders to choose from, our knowledgeable team will work with you to design and build the home of your dreams. Contact us today! (id:6769)