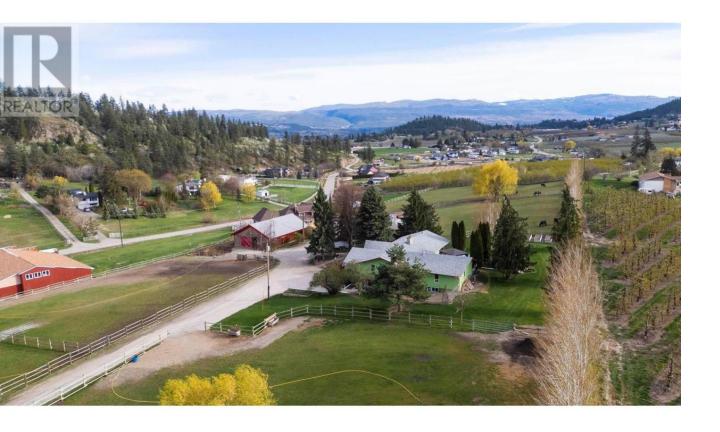

## 656 Curtis Road Kelowna British Columbia

\$3,950,000

Location Location! Welcome to 656 Curtis Road, a scenic 5.1 acre parcel nestled in the heart of Glenmore. Through the gates of the property, you immediately get a sense of how special this property is with 5 pastures, cross fencing, 7 stall barn (w/ tack room), and a 1600 sq.ft. detached garage with full radiant infloor heating. This property offers a 4000+ sq.ft. home with 5 bedrooms, 3 bathrooms, and a legal suite! Upon entering the home, you are drawn to the large wood-burning center fireplace, effectively heating the entire home in the winters. The kitchen area offers a pantry space, and access to a back recreational room as well. On one side of the home, there are 2 full bedrooms serviced by a full bathroom (and sauna!), and the other side of the home offers the spacious 14'11x16'7 master bedroom with a walk-in closet and ensuite bathroom with his/her sinks. The legal suite has a separate entrance and offers a full kitchen, 2 bedrooms, and a full bathroom. This has great outdoor living space, with raised garden beds, a huge pond water feature w/ waterfall, and lots of yard space for kids/animals! The Glenmore location is amazing, offering the perfect central location to the university, city center, golfing, and all of the commercial/agricultural amenities that this area has to offer. Equipment is included, with the tractor, plow, lawn mower, etc. (id:6769)