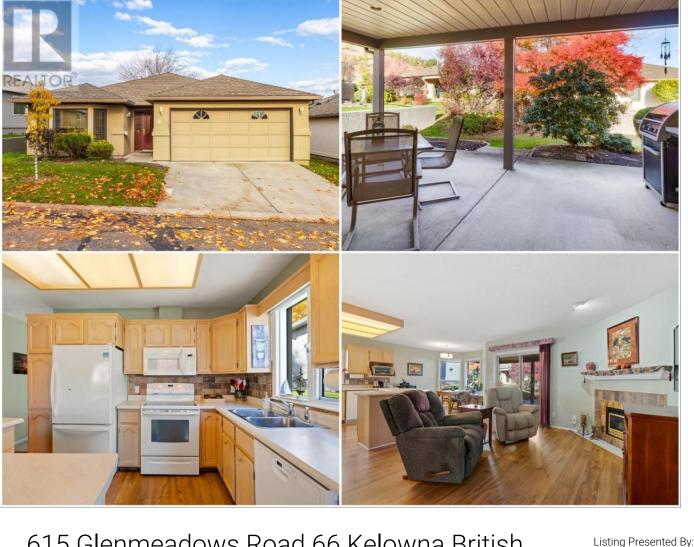

## 615 Glenmeadows Road 66 Kelowna British Columbia

Welcome to 615 Glenmeadows, a sought after GATED COMMUNITY of STAND ALONE HOMES centrally located in GLENMORE! This ideal 2 bedroom, 3 bathroom home has a RARE BASEMENT that offers an additional 850 square feet of living space. Situated in the BEST AREA OF THE COMPLEX, the home backs onto a BEAUTIFUL (and quiet) GREENSPACE surrounded by roses, rhododendrons, lilies and picturesque landscape. Outside, the home has great curb appeal, a DOUBLE GARAGE and an oversize driveway. Inside, you're sure to love the perfect layout and the numerous windows that fill the home with natural light. Ideal for entertaining; an island kitchen with an adjoining breakfast nook and living room, provide a wonderful open space. Sliding glass doors offer easy access to your PRIVATE COVERED DECK. For special occasions, you'll love the formal dining area and the class of the living room (with bay window). 2 bedrooms and 2 bathrooms complete the main floor, which include a large primary bedroom (14'9 x 15'1) and spacious ensuite washroom. Downstairs continues to impress as the HUGE BASEMENT (with washroom) is ideal for overnight guests and for visits from the grandkids. The basement provides tons of storage, a workshop area and easy access to your HVAC. A clubhouse includes an indoor pool, hot tub, games room and common room. Also, there is onsite parking for trailers, boats and RV's. This 55+ complex is just minutes from numerous shopping centers, amenities, recreation and public transit is close by. (id:6769)