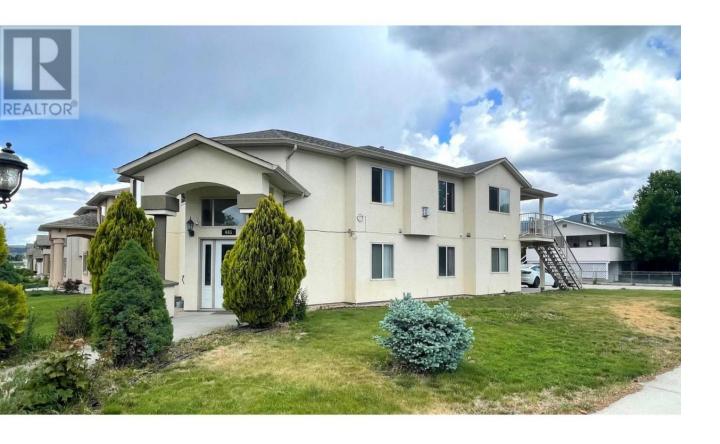

## 665 RENSHAW Road Kelowna British Columbia

\$1,089,999

665 Renshaw Road in Central Kelowna is a spacious and well-maintained single-family home built in 2006, featuring 6 bedrooms and 4 bathrooms within 2,831 square feet of living space. Situated on a 5,967 square foot lot in the desirable Rutland neighborhood, the home offers easy access to local schools such as Pearson Road Elementary, Rutland Middle School, and Rutland Senior Secondary. The interior boasts modern, open living spaces, a well equipped kitchen, and ample natural light. The exterior includes a moderate-sized yard perfect for outdoor activities. Additionally the home includes a 3 bedroom separate suite with its own entrance, making it ideal for extended family living or rental income This property is ideal for families seeking a comfortable and conveniently located home in vibrant community. (id:6769)