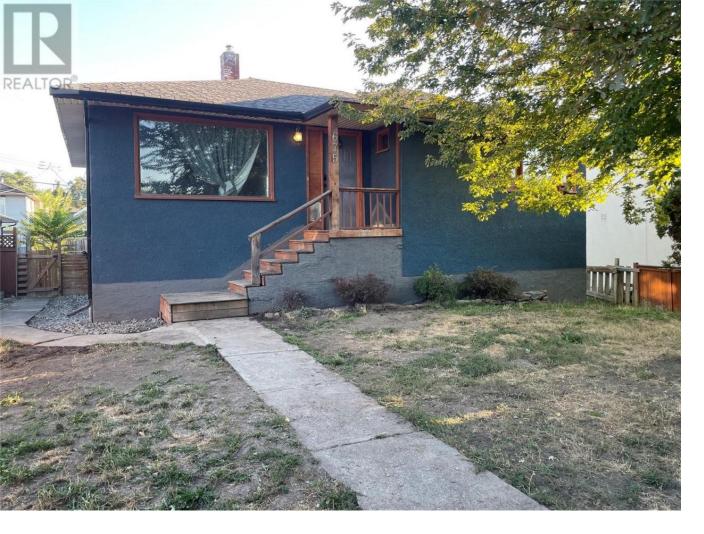

## 675 Christleton Avenue Kelowna British Columbia

This exceptional property is ideally located close to downtown, trendy Pandosy Village, and just blocks from Kelowna Genera Hospital and Lake Okanagan, making it perfect for large families, multigenerational living, or income-generating opportunities. Featuring a total of 6 bedrooms and 3 bathrooms, the main level includes 2 bedrooms and 1 bathroom, along with a spacious living room, dining room, and a kitchen with ample storage and counter space. The lower level offers a non-legal 2-bedroom in-law suite filled with natural light, featuring a generous living room and a large eat-in kitchen, with convenient shared laundry access. Additionally, there's a recently built carriage home completed in 2018, which includes 2 bedrooms, 1 bathroom, and a large eat-in kitchen with a cozy living room. The property also boasts a large garage with tandem parking for 2 cars and plenty of storage options. Outside, the fully fenced yard features a spacious patio, perfect for summer BBQs and enjoying the Okanagan lifestyle. This property is a versatile investment opportunity that offers fantastic living arrangements and should not be missed! Quick possession possible. (id:6769)