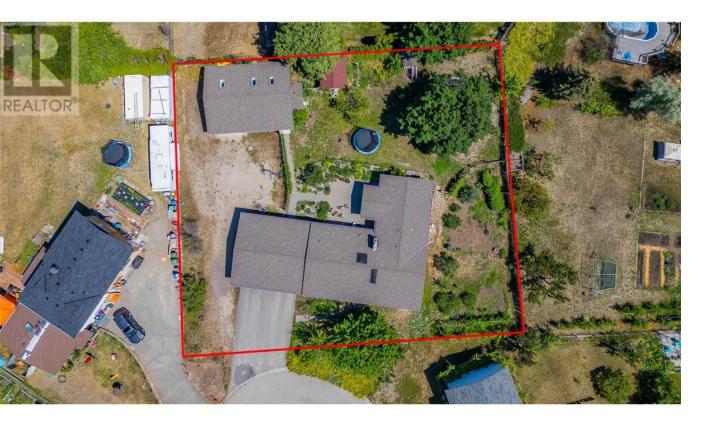

## 675 Moraine Court Kelowna British Columbia

Located on a quiet street in the desirable Spring Valley neighbourhood, this sizeable 0.47 acre lot is the perfect site for your future townhouse development. The city supports rezoning this parcel to MF2 to accommodate up to 20,400sq ft GFA (Base FAR: 1.0). At two stories in height, this property can comfortably accommodate 14x 1,300sq ft townhouses, but greater density could be achieved if building up a 3rd story (up to FAR: 1.3 possible w/ Public Amenity or Rental Bonus). The existing house and sizeable workshop will provide solid rental income while you are perfecting your development plans, and proximity to shopping, restaurants, schools, parks, Mission Park Greenway, Orchard Park Mall, Costco, public transit, and much more will aide your future development in being a big success! The Property Transfer Tax Exemption on new construction means that a buyer can purchase a \$650k townhouse with less than \$45k down if they included the GST in their mortgage, and the upcoming change allowing high-ratio mortgages to amortize new construction over 30 years could result in said buyer's mortgage payment being less than \$3k/mo (assuming 3.5% interest rate at time of project completion). Sample floor plans have been provided to demonstrate what is possible, but the size and shape of this lot affords considerable flexibility to realize your own development vision. (id:6769)