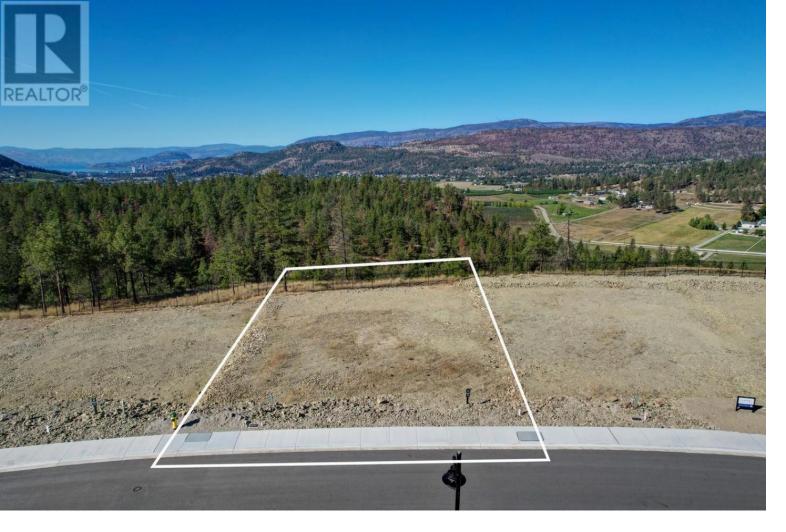

## 678 Kingswood Terrace Kelowna British Columbia

\$553,900

Discover an exceptional building opportunity in the prestigious community of the Estates at University Heights. This 0.20-acre prime lot is perfect for a walk-out rancher or two storey with basement design and offers generous space for a triple garage and pool Enjoy breathtaking views of the valley, mountains, lake and forest. The community is truly special, with the esteemed Aberdeen Hall Preparatory School and the University of British Columbia's Okanagan campus just a short distance away. Okanagan Golf Club, Kelowna Springs Golf Course, and the Kelowna International Airport are only minutes by car. Hiking trails, a children's park, and additional common green space are located within the community. For those who enjoy cycling, the Okanagan Rail Trail is minutes away. To make building your dream home even easier, Ovation Homes, a trusted local builder, offers comprehensive, in-house services for both building plans and interior design--an invaluable benefit rarely offered by other builders. This complimentary service ensures a seamless process from start to finish, helping bring your vision to life while adding significant value to your purchase in The Estates at University Heights. As residents of the community, Ovation Homes takes immense pride in working with you to perfect every detail, ensuring your vision becomes a reality. (id:6769)