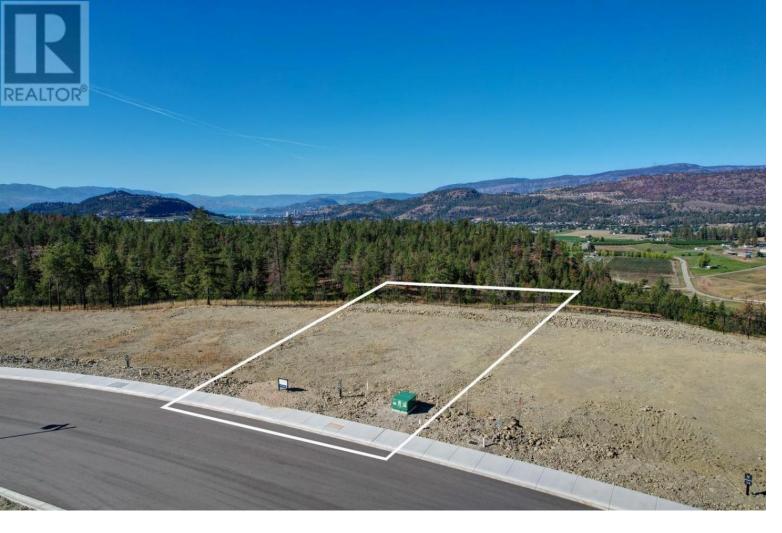

## 686 Kingswood Terrace Kelowna British Columbia

\$5/3,900

Discover an exceptional building opportunity in the prestigious community of the Estates at University Heights. This 0.23-acre prime lot is perfect for a walk-out rancher or two storey with basement design and offers generous space for a triple garage and pool. Enjoy breathtaking views of the valley, mountains, forest and Okanagan Lake. The community is truly special, with the esteemedAberdeen Hall Preparatory School and the University of British Columbia's Okanagan campus just a short distance away. Okanagan Golf Club, Kelowna Springs Golf Course, and the Kelowna International Airport are only minutes by car. Hiking trails, a children's park and additional common green space are located within the community. For those who enjoy cycling, the Okanagan Rail Trail is minutes away. To make building your dream home even easier, Ovation Homes, a trusted local builder, offers comprehensive, in-house services for both building plans and interior design—an invaluable benefit rarely offered by other builders. This complimentary service ensures a seamless process from start to finish, helping bring your vision to life while adding significant value to your purchase in The Estates at University Heights. As residents of the community, Ovation Homes takes immense pride in working with you to perfect every detail, ensuring your vision becomes a reality. (id:6769)