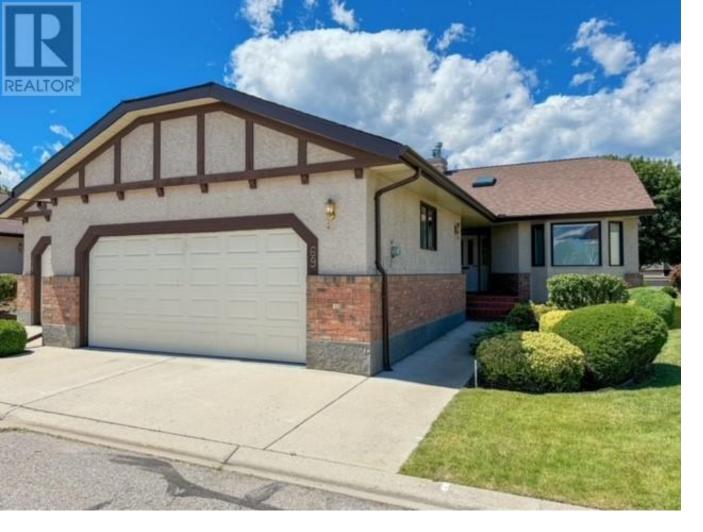

## 2200 Gordon Drive 69 Kelowna British Columbia

\$869,000

Amazing updated 3 Bd 3 bth plus den townhouse located in one of the premier 55+ complexes in Kelowna this homes is was one of the original show homes for the fountains in features. with a 2,195 sq ft of finished living area the homes has additional 700 sq ft of unfinished spaceMeticulously maintained and tastefully updated, this home epitomizes single-level comfort with additional basement space for accommodating guests. Perfect for downsizers unwilling to compromise on quality, the main level features two bedrooms including a primary suite with a 3-piece ensuite, alongside a laundry room and recently upgraded flooring throughout the dining, living, and kitchen areas. Recent renovations have enhanced the home with new fireplace tiling, upgraded kitchen countertops and backsplash, and an expanded, open-concept layout that seamlessly blends kitchen and living spaces. (id:6769)