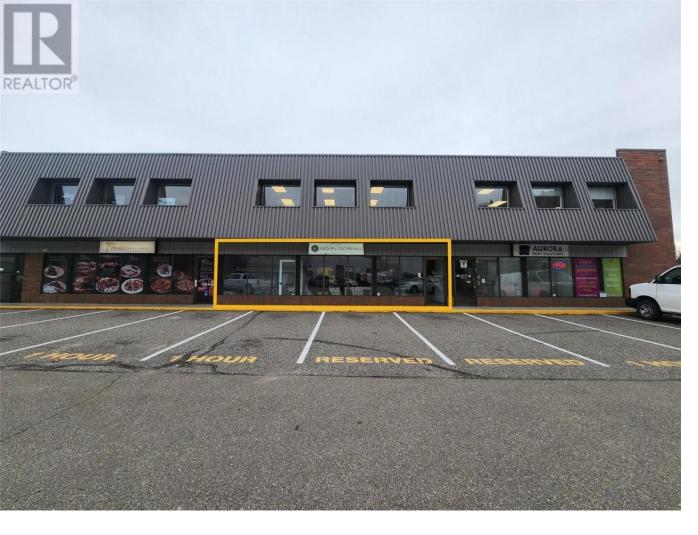

## 1415 Hunter Court 7 Kelowna British Columbia

\$17

Retail/Service Commercial Unit for lease on Hunter Court in Kelowna. 1,376 sf unit featuring an open floorplan, rear alley access via 8"" overhead door and a washroom. Centrally located in Kelowna in the lower Dilworth Mountain area. Great value for retail/service commercial space in this area. Plenty of onsite parking and flexible lease terms are available. (id:6769)