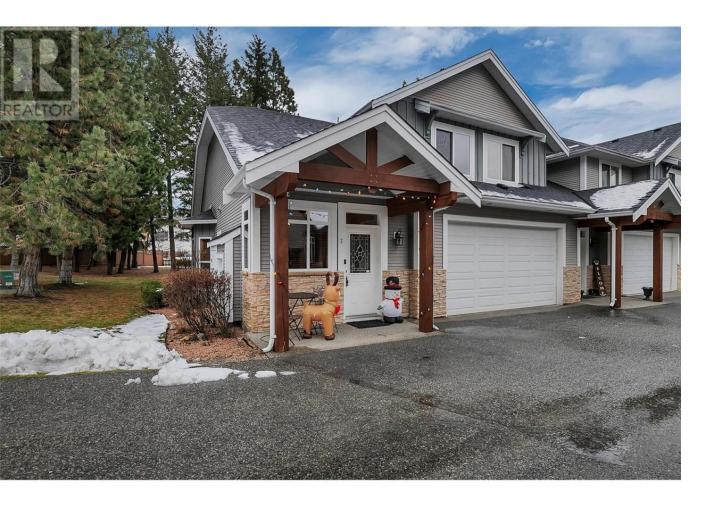

## 1450 Rose Meadow Drive 7 West Kelowna British Columbia

\$//5,000

Utility room 13'11" x 4'3"

This amazing 3bed, 3.5bath end-unit townhome in the sought-after Rose Meadows Place offers the perfect blend of comfort, convenience, and community. Located in the desirable West Kelowna Estates - Rose Valley neighborhood, this home is nestled in an area known for its relaxed ambiance and quiet surroundings. The thoughtfully designed floor plan features an open main floor, a cozy gas fireplace, and a spacious primary bedroom with a 4pc ensuite. The kitchen is a chef's delight, boasting SS appliances (all replaced in the last 3 yrs), ample counter space, and a convenient layout that flows seamlessly into the dining and living areas. Whether you're preparing a meal or hosting a gathering, this kitchen is the perfect space to suit all your needs. Upstairs, you'll find a lofted space with two additional bedrooms and a dedicated office area. The basement offers even more space, with a large rec room that's perfect as a family hangout or a man cave, along with a spacious laundry room. All 4 toilets in the home have also been recently replaced, providing added peace of mind. This property is ideally located just a 1-min walk to Mar Jok ES, a community pool, tennis courts, and daycare. For outdoor enthusiasts, the neighborhood offers easy access to green spaces, with approx 10 parks nearby and hiking and biking trails just minutes from your door. Plus, it's only 10 mins to DT Kelowna. This home offers unparalleled convenience in a serene community--priced to sell, it won't last long! (id:6769)