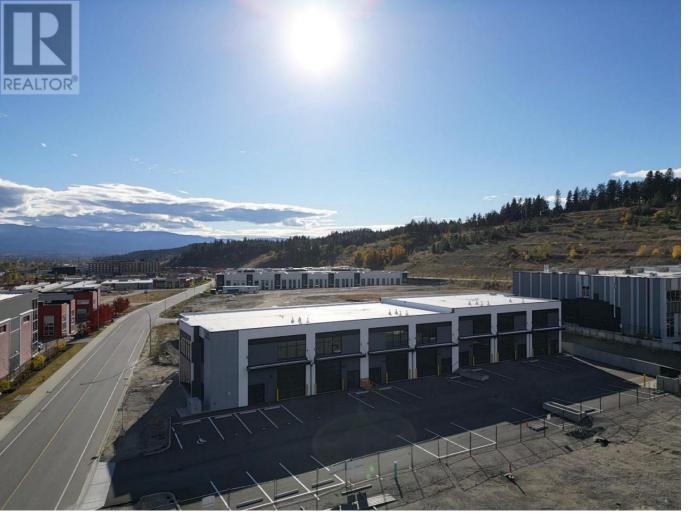

## 1990 Pier Mac Way 7 Kelowna British Columbia

Airport Business Park's newest development for lease at an attractive lease rate of \$15 per sq. ft. Located at 1990 Pier Mac Way, this 16,000 sq. ft. energy-efficient building showcases a timeless, modern architectural design with high-quality materials. Building highlights include concrete tilt-up panels, abundant glazing for natural light, exclusive grade loading per unit, high-bay LED lighting, 3-phase power, beautiful landscaping, and on-site parking. Unit 7 offers 1,496 sq. ft. on the ground floor with a 586 sq. ft. mezzanine for a total of 2,082 sq. ft. All units are separately metered and ready for occupancy. (id:6769)