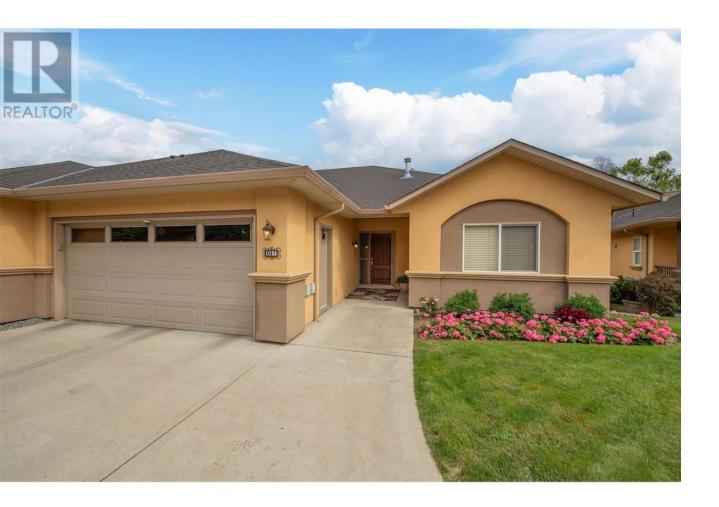

## 218 Glen Park Drive 7 Kelowna British Columbia

\$869,000

If the goal is to arrive home to a peaceful getaway, do I have the place for you! Rarely available, this Elios community of townhomes is European inspired with it's bright golden hues, lush green landscape and even a grand, tiered fountain spraying proudly at it's entrance. Tucked nicely away in the central core of Glenmore, enjoy an abundance of parks & trails in the neighbourhood fit for day to day exploration. Glenmore's schools, shopping, restaurants & amenities are super convenient, only steps away. This Original Owner, Duplex style Rancher has 2 Double Garage, 2 Patios ~ each with BBQ hookup ~ and a Full Walk-Out Basement with massive amounts of storage & recreation space for Family friendly activities, Media room, and even ample space to add a pool table alongside the Bar & office space already being utilized. Main floor living is a Dream with 2 good size bedrooms including the Primary Suite with a generous walk-in closet & 4pc ensuite with granite countertop, separate tub & shower plus laundry room w/ sink found on the same floor. The HUGE living room, separate kitchen & dining room is perfect for entertaining, you can even spill over onto the upper deck to breathe in the beautiful Okanagan days & nights. The same owners for almost 20 years have lovingly taken care of everything, meticulously updating, maintaining & creating a bright, inviting environment that is sure to welcome new owners with ease whether it's family or retirees for years to come. (2 Pets allowed). (id:6769)