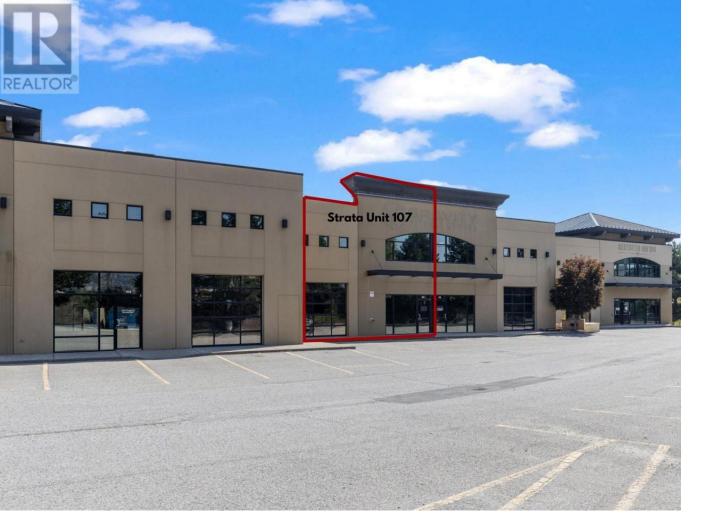

## 2476 Westlake Road 7 West Kelowna British Columbia

For Sale: 5-Unit Strata Complex in West Kelowna's Industrial Hub - Individual Units Available: Unit 7: 3,232 sq. ft. (main floor + second floor) Address: 2476 Westlake Road, West Kelowna, BC A rare opportunity to own individual strata units in a versatile 5-unit industrial complex located in West Kelowna's prime industrial district. This 15,654 sq. ft. property, featuring a 12,088 sq. ft. main floor and 3,566 sq. ft. mezzanine, offers customizable spaces ideal for a variety of business needs. Situated minutes from downtown Kelowna, it provides excellent visibility and easy access for clients and employees. Property Highlights: oUnit Sizes: oUnit 6: 2,400 sq. ft. oUnit 7: 3,232 sq. ft. (main floor + second floor) oUnit 8: 3,275 sq. ft. (main floor + second floor) oUnit 9: 3,481 sq. ft. (main floor + second floor) oUnit 10: 3,266 sq. ft. (main floor + second floor) oUnit Sizes: 2,400 - 15,654 sq. ft., with 21-ft ceilings for mezzanine configurations. oZoning: I-1 Light Industrial for diverse business applications. Key Features: oOverhead doors (14 x 16 ft) for easy logistics. oHigh-quality construction (built in 2005) with natural light-filled spaces. Ideal for commercial service, light manufacturing, warehousing, education facilities and fitness centers. Parking & Accessibility: Ample on-site parking (id:6769)