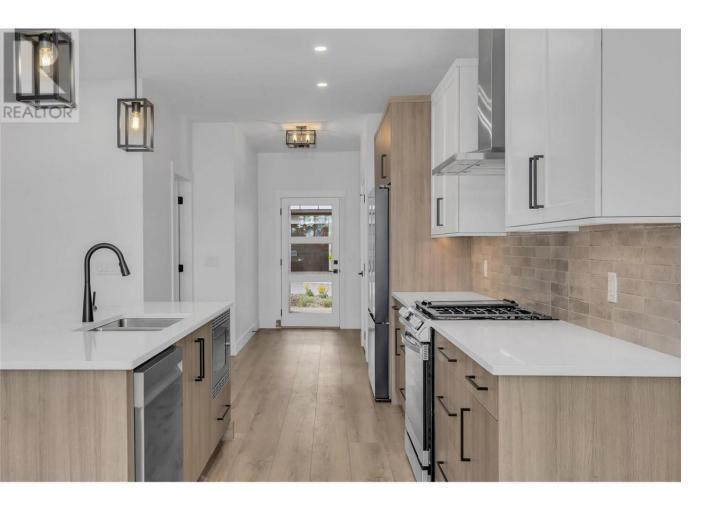

## 2835 Canyon Crest Drive 7 West Kelowna British Columbia

Edge View at Tallus Ridge - West Kelowna's best selling brand new townhome community. Featured Walk-Out Rancher with \$13,500 in upgrades included. Plus, move in NOW! Brand New build. Save the PTT (savings of approx \$16,398 - conditions apply). Welcome to Edge View at Tallus Ridge, the best value townhome community in West Kelowna. Home #7 is an ideal floorplan with primary bedroom on the main floor, a spacious deck off the living room with views of Shannon Lake. Downstairs offers plenty of options with a family room, bedroom, den and flex space. Plus enjoy the convenience of a side-by-side garage. Advanced noise-canceling Logix ICF Blocks built into the party wall for superior durability and insulation. 1-2-5-10 Year New Home Warranty, meets Step 4 of BC's Energy Step Code. Shannon Lake is a 5-minute drive to West Kelowna shopping, restaurants, entertainment, and close to top-rated schools. Escape to nature with a small fishing lake, family-friendly golf course & plenty of hiking/biking trails. Onsite showhome open Sat & Sun 12-3pm (id:6769)