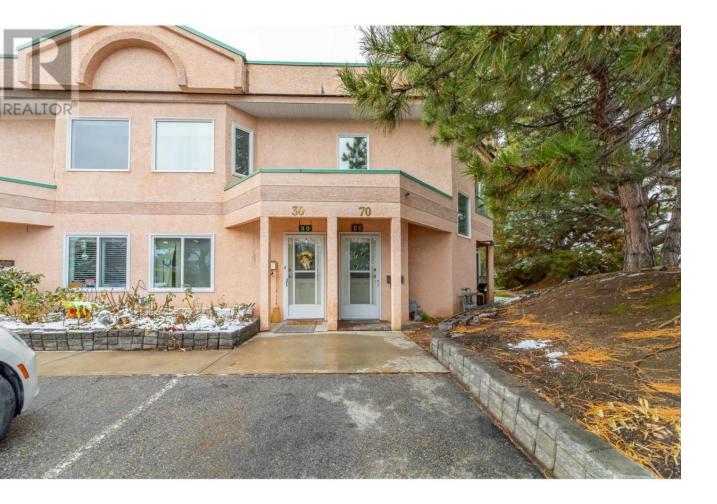

## 8907 PINEO Court 70 Summerland British Columbia

\$445,000

Spacious townhome located in Linden Estates available, with your own private walk-up entrance . This freshly painted top floor corner unit boasts 1725 sq ft and features 2 bedrooms + den and 2 spacious bathrooms. The large master bedroom has an en-suite with a larger walk-in closet. Take advantage of this spacious floor plan. The home has plenty of natural light through the large windows located on the main level. Enjoy the cozy gas fireplace located in the living room. On the sunny days you can sit on your private large enclosed deck. The home comes with a walk in shower, newer flooring, updated kitchen with counter top & back splash, paint, induction stove, dishwasher, new washer and dryer with a utility room for additional storage. Centrally located close to shopping and town. This 55+ PET FRIENDLY adult complex has a well managed. Strata monthly fee \$350.72. Includes covered carport parking for one with attached storage room, plus guest parking in front of the home and additional RV parking available upon request. (id:6769)