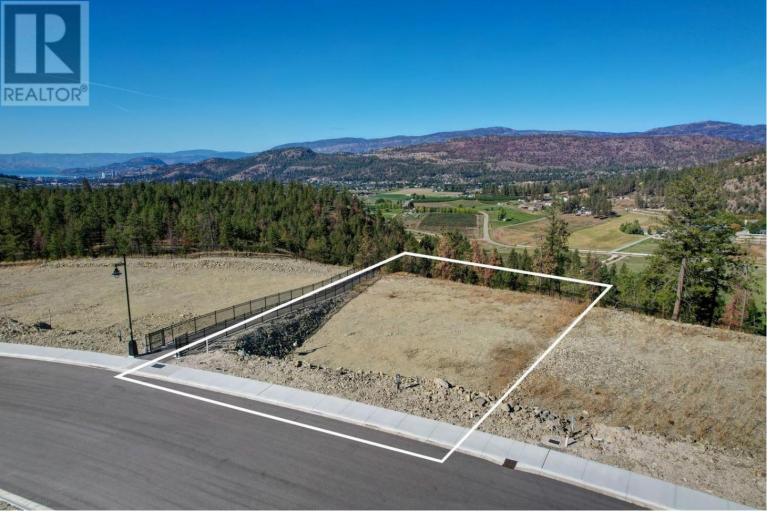

## 702 Kingswood Terrace Kelowna British Columbia

\$594,900

Discover an exceptional building opportunity in the prestigious community of the Estates at University Heights. This 0.25-acre prime lot is perfect for a walk-out rancher or two storey with basement design and offers generous space for a triple garage and pool .Enjoy breathtaking views of the valley, city, mountains, forest and Okanagan Lake. The community is truly special, with the esteemed Aberdeen Hall Preparatory School and the University of British Columbia's Okanagan campus just a short distance away. Okanagan Golf Club, Kelowna Springs Golf Course, and the Kelowna International Airport are only minutes by car. Hiking trails, a children's park and additional common green space are located within the community. For those who enjoy cycling, the Okanagan Rail Trail is minutes away. To make building your dream home even easier, Ovation Homes, a trusted local builder, offers comprehensive, in-house services for both building plans and interior design—an invaluable benefit rarely offered by other builders. This complimentary service ensures a seamless process from start to finish, helping bring your vision to life while adding significant value to your purchase in The Estates at University Heights. As residents of the community, Ovation Homes takes immense pride in working with you to perfect every detail, ensuring your vision becomes a reality. (id:6769)