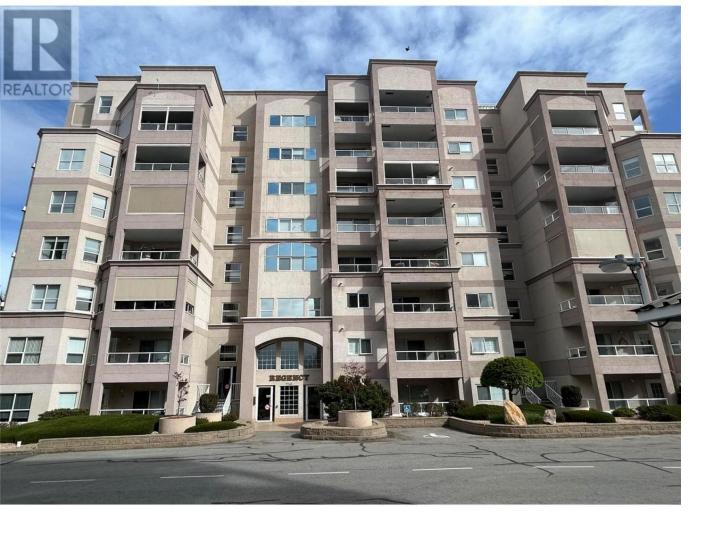

## 2245 Atkinson Street 704 Penticton British Columbia

Immaculate, bright northeast facing, over 1900 sq ft condo in Cherry Lane Towers. This unique floor plan has 2 large bedrooms and a den. Spacious kitchen and dining room area and separate formal dining room and living room with patio doors onto a deck. The Master bedroom has 2 closets with ensuite and private deck. The second largest bedroom is another master with its own ensuite and private deck located on the opposite end of the building for privacy! Some upgrades include new flooring and updated bathrooms with walk in showers. Over 436 sq ft of decks with beautiful views on three side of the building and privacy motorized aluminum shutters on two of them. The bonus of this unit is two parking stalls in the secure underground parking. Great location right across from Cherrylane Mall and close to public transit. Complex has a large rec room area with social activities, some exercise equipment and extra storage in the underground parking. (id:6769)