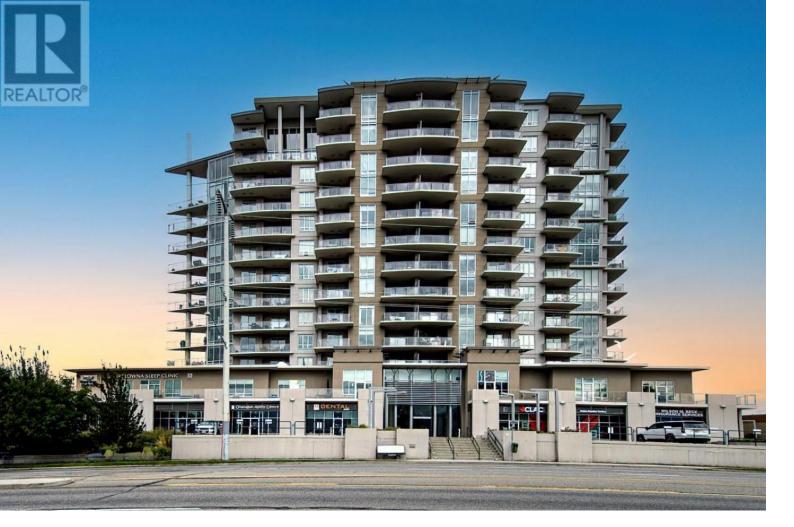

## 2040 Springfield Road 705 Kelowna British Columbia

\$595,000

Welcome to this Stunning Unit with Panoramic Views from every room!! The Floor to Ceiling Windows in this Corner Unit let in an abundance of natural light as your eyes take in the Sweeping Views of the Mountains from every direction as well as a Glimpse of Okanagan Lake. Sit on one of your very Private two Decks with your morning coffee and watch the Sunrise, move to your other deck for an evening drink and watch the Sunset. As you enter you are greeted by a large inviting Foyer which leads you into the home. This spacious 1260 Square Foot, 2 Bed/ 2 Bath home features gorgeous Bamboo Engineered Flooring and a Stylish Kitchen with a Large Centre Island and plenty of space for barstools. An Open Concept floorplan allows flexibility for furnishing and the high ceilings enhance the space and views. Geothermal heating means heat, central a/c and hot water are included in your Strata Fee. Take a ride up to the 15th Floor where you will be greeted by an Outdoor Patio for lounging with Amazing Views and a Fireplace for chilly evenings. Two full size Barbecues make this area fit for entertaining your guests. Take a dip to cool down in the Roof Top Pool or warm up in the Hot Tub all while enjoying the view. On the second floor you will find a state of the art Fitness Centre and Sauna, 2 Guest Suites that can be rented for out of town visitors and so no one is forgotten you will also find a complete Dog Wash Station for your small or large companion. Not just a home but a LIFESTYLE! (id:6769)