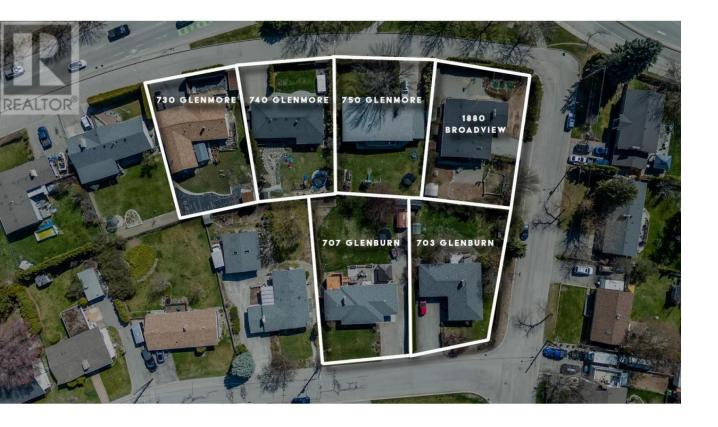

## 707 Glenburn Street Kelowna British Columbia

\$1,698,900

EXCITING DEVELOPMENT OPPORTUNITY! Prime corner location at Glenmore Drive and High Road offers a 1.4-acre land assembly opportunity. Potential for a 6-story residential building with ground-level commercial upon rezone to MF3 Zoning. Strategically positioned on a transit supportive corridor with easy access to downtown Kelowna, UBC Okanagan, and Kelowna International Airport. Walking distance to Knox Mountain and Kelowna Golf and Country Club. Stunning views of Knox Mountain and Dilworth Cliffs enhance its desirability. Must be acquired alongside other properties for comprehensive development. A premium prospect boasting accessibility to key amenities and promising returns. (id:6769)