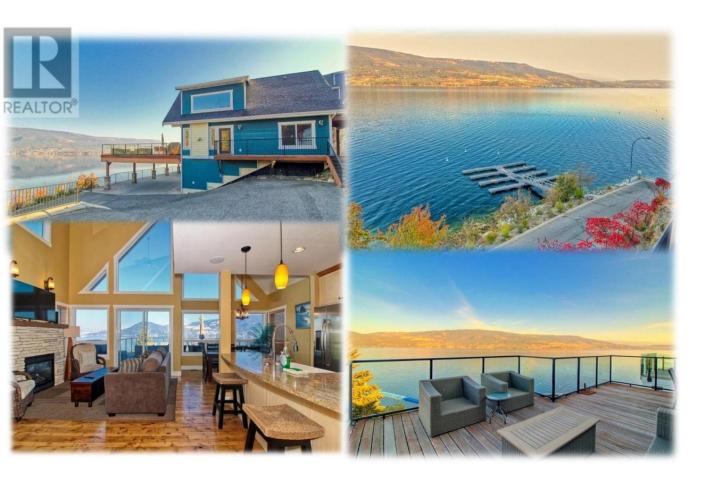

## 7104 Sante Fe Way Kelowna British Columbia

\$275,000

Live the LAKEFRONT LIFE at La Casa for a fraction of the regular cost. ONE QUARTER SHARE in the most fantastic cottage available. Shared ownership & use of BOAT, DOCK, GOLF CART. MASSIVE DECK as close to the water as you can get here. La Casa has a very strong VACATION RENTAL market, (La Casa is unaffected by recent Air bnb restrictions). You have 2 weeks use in every 8 on a rotation schedule which you can STAY or RENT OUT. Your purchase is for a regular freehold title to one quarter of this property. The dock is a shared ownership between the six cottages in the 'La Casa Beach Front Properties' group. High end finishes with solid wood doors, amazing view, walk to the beach or your own dock. Rear deck from upper floor if you need to escape the sun for a while. Two bedrooms on main floor with full bath, well appointed kitchen with high end appliances, beautiful living area with gas fire, dining area overlooking the lake. (id:6769)