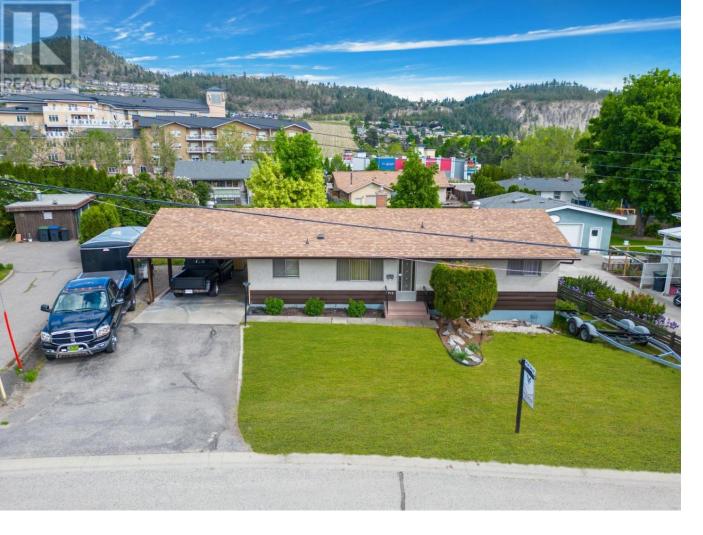

## 715 Glenburn Street Kelowna British Columbia

\$1,800,000

715 Glenburn Street represents an exceptional opportunity for developers to shape the future in the vibrant heart of Glenmore. This 2000 sq. ft. home, situated on a substantial 0.24-acre lot, stands out as a beacon for transformative projects. Its prime location, directly across from the bustling Summit Hill shopping and dining complex, offers a rare land assembly opportunity. The city has expressed support for rezoning to MF3, opening the door for the potential development of a 6-storey residential building with ground-level commercial spaces, enhancing its allure. The property's strategic location on a transit-supportive corridor, just minutes from downtown Kelowna and the prestigious Kelowna Golf & Country Club, further adds to its appeal. With similar redevelopments already underway in the area and its close proximity to high-density apartment buildings, 715 Glenburn Street has the potential to become a cornerstone for community and growth. (id:6769)